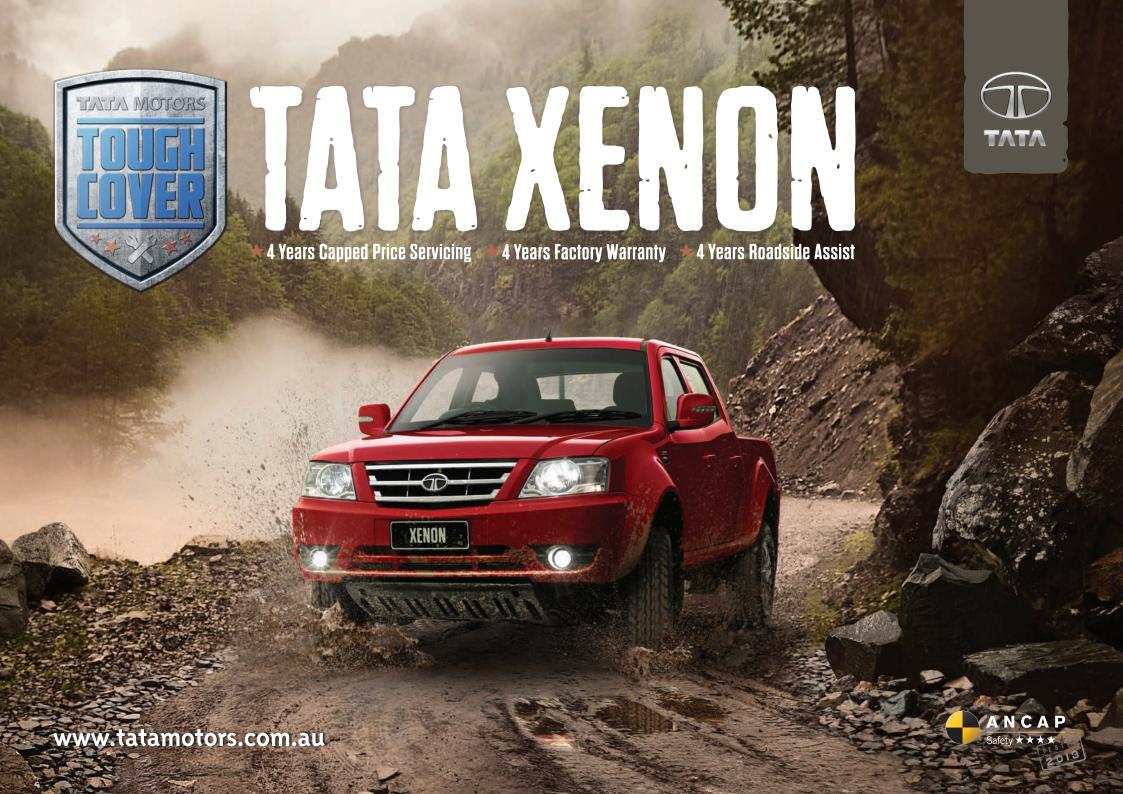

### Made perfect for Australia

With a pedigree like this, the Xenon is the perfect ute for Australia's unique landscape. From the back of Birdsville to big city streets, the Tata Xenon is designed to take whatever life throws at it- its front torsion bar suspension offers durability and multi leaf rear suspension delivers great loaded performance. Combined with great payload capacity and towing capability, the Xenon's up to the task, wherever you go and whatever you take.

And now, with MY15 models, you'll also have Tata Motors Tough Cover. That's 4 years capped price servicing including a complimentary service at 3,000km and scheduled services every 15,000km up to 4 years or 60,000km (inc. service parts and labour\*). You'll also have 4 years 24/7, 365 days a year, roadside assistance and a 4 year/100,000km 'bumper to bumper' new car factory warranty.

All in all, Tata Motors Tough Cover adds up to class leading value and worry free motoring for 4 years, that's perfect for Australia.