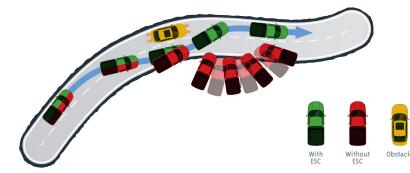

#### Made safe

All MY15 Tata Xenon's have excellent safety features as standard, including Electronic Stability Control (ESC), Traction Control, Hill Hold Control, Drag Torque Control, Hydraulic Brake Assist, and Electronic Brakeforce Distribution.

When ESC detects a loss of traction or steering control, it automatically applies the brakes to help 'steer' the vehicle out of the skid. Braking is automatically applied to wheels individually, to counter over and under steering.

#### Vehicle without ESC

- 1 Vehicle approaches an obstacle
- Vehicle goes off course, enters oncoming traffic lane and driver loses control
- Countersteering causes the vehicle to

#### Vehicle with ESC

- 1 Vehicle approaches an obstacle
- Wehicle threatens to break away ESC intervenes and restores full steerability
- 3 Countersteer results in threat of renewed breakaway ESC intervenes again
- 4 Vehicle is stabilised