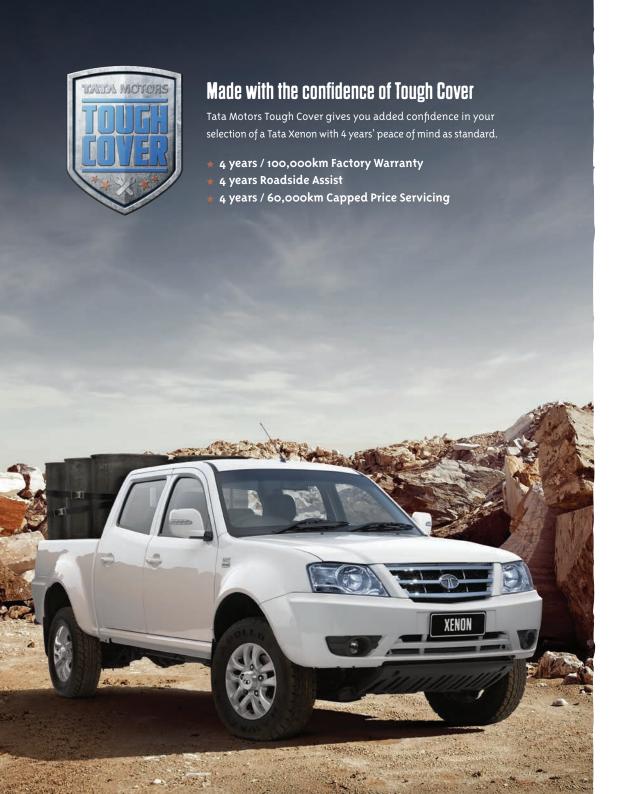

And now, with MY15 models, you'll also have Tata Motors Tough Cover. That's 4 years capped price servicing including a complimentary service at 3,000km and scheduled services every 15,000km up to 4 years or 60,000km (inc. service parts and labour\*). You'll also have 4 years 24/7, 365 days a year, roadside assistance and a 4 year/100,000km 'bumper to bumper' new car factory warranty.

All in all, Tata Motors Tough Cover adds up to class leading value and worry free motoring for 4 years, that's perfect for Australia.