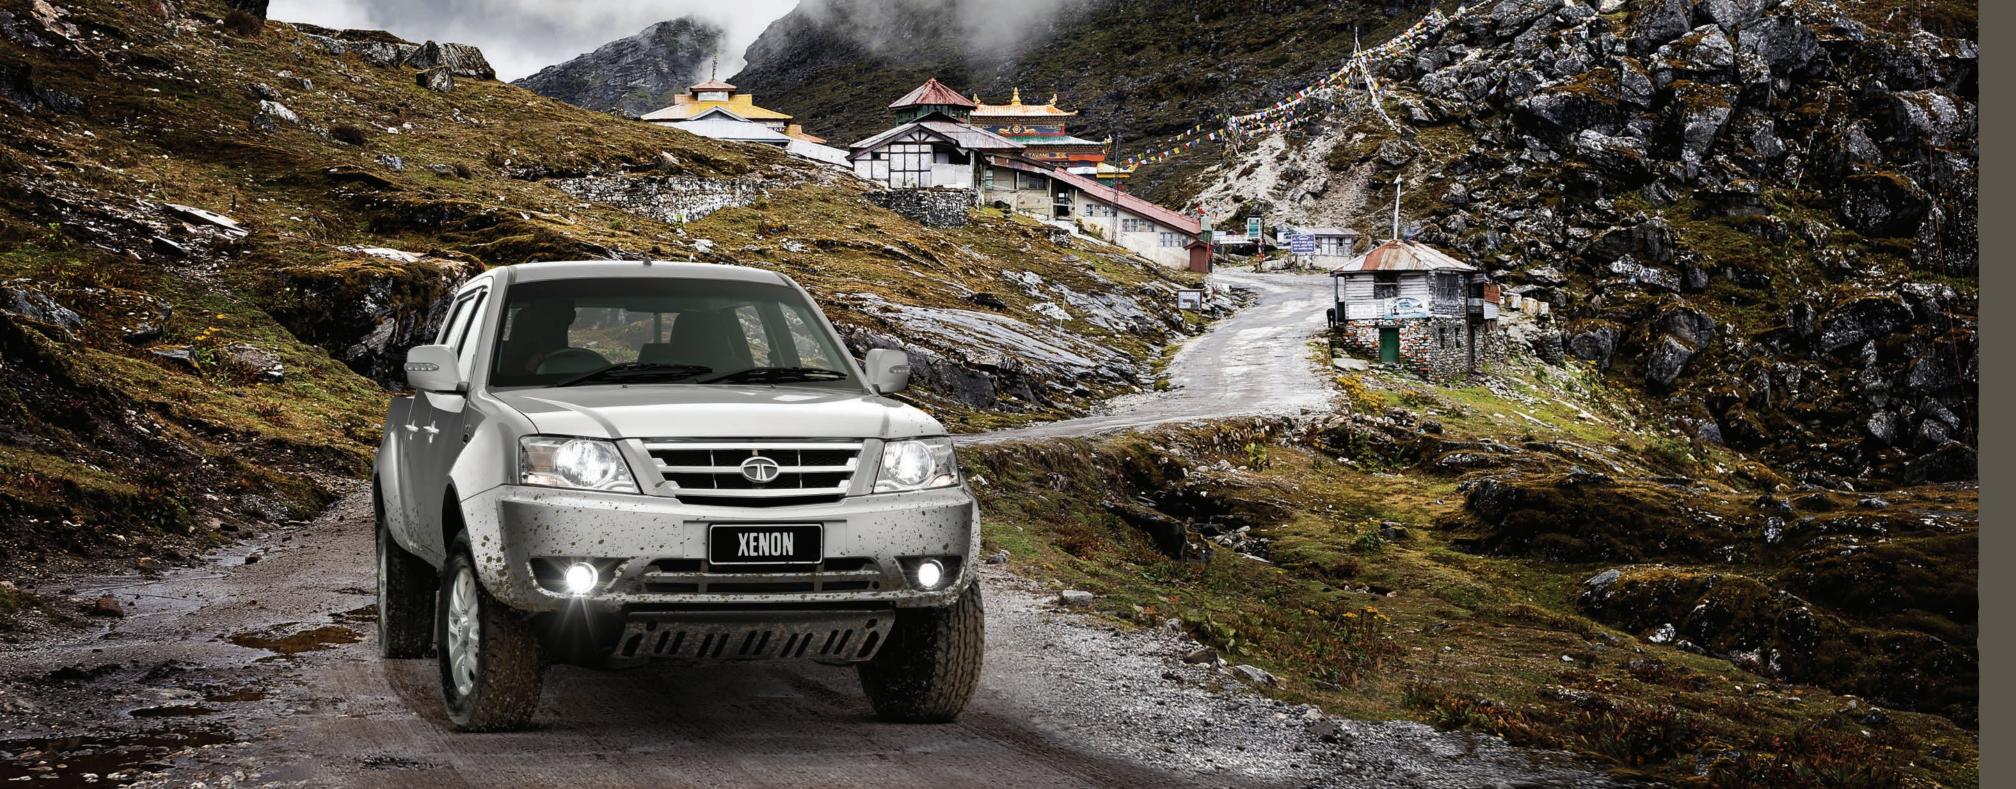

### Made perfect for Australia

With a pedigree like this, the Xenon is the perfect ute for Australia's unique landscape. From the back of Birdsville to big city streets, the Tata Xenon is designed to take whatever life throws at it- its front torsion bar suspension offers durability and multi leaf rear suspension delivers great loaded performance. Combined with great payload capacity and towing capability, the Xenon's up to the task, wherever you go and whatever you take.

#### Made to work hard

The Xenon is tough enough to take on the Aussie outback, powerful enough to get to that great little camping spot and comfortable and reliable enough to make it an everyday workhorse you can really count on. When you add it up, the Xenon offers unrivalled value in its class.

The Xenon takes on the toughest conditions, with its responsive handling, 2500kg towing capacity, up to 1 tonne payload and shift on the fly 4WD (standard on all 4x4 variants). Whilst it's dual SRS airbags and Electronic Stability Control with ABS across the range help keep you safe while you're at it.